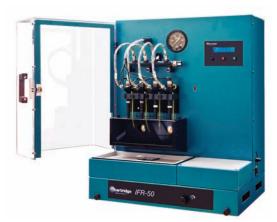

## Complementary Products

Figure 7 IFR-50 Flushing Rig

Figure 8 HM1000DHT Microdiesel Clean Cabinet

IFR-50 Flushing Rig

Flushes injectors to ensure best test results and help protect the metering unit of your test equipment.