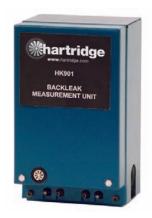

## Additional Accessories

- HK901 Backleak Measurement Unit.
- HK901-P Pressurised Backleak Measurment Unit.
- Injector cables\*.
- Nosepiece adaptors\*.
- Clamp blocks\*.
- HP pipes (rail to injector)\*.
- Backleak adapters\*.
- HK811 Printer

\*Please refer to the All Makes Common Rail Injector Test Application Coverage & Parts Matrix available from your local **Hartridge™** distributor.

**Figure 6** HK901 Backleak Measurement Unit