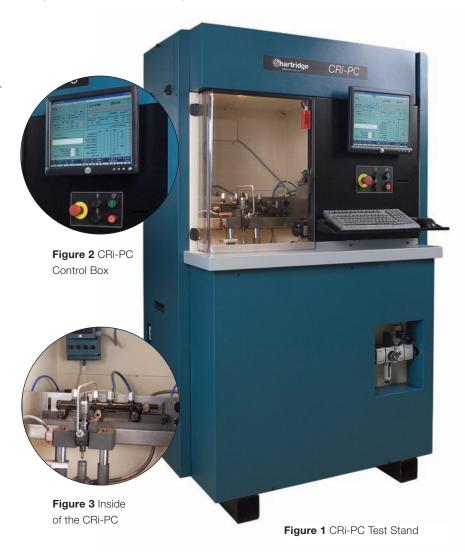

#### **CRi-PC Test Stand**

The CRi-PC Test Stand has been designed to provide service workshops with a cost effective and flexible all makes Common Rail injector test platform that is quick to set-up and easy to use.

Available as either a single or four line configuration, the All Makes Common Rail Injector Test Stand can be adapted to suit service workshop needs with **Hartridge<sup>TM</sup>** application kits whether that be "contract batch testing" or "over the counter" testing where the mix and quantity of injectors is unpredictable.