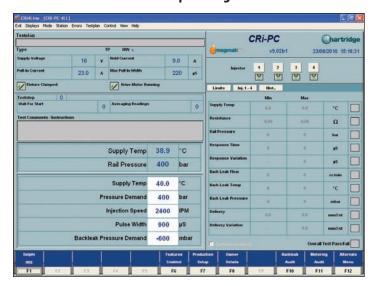

ur line configuration, the All Makes Common Rail Injector Test Stand can be adapted to suit service workshop needs with **Hartridge<sup>TM</sup>** application kits whether that be "contract batch testing" or "over the counter" testing where the mix and quantity of injectors is unpredictable.

#### Main Features

- Controlled through Magmah software and user interface.
- Manual and automatic operation.
- Create, edit and save test plans.
- View and print saved test plans.
- Incorporates semi-automatic injector clamping.
- Interlocked safety door and clear polycarbonate protective shield.
- Measures injector delivery.
- Measures injector coil resistance.
- Measures injector response time.
- Measures backleak flow and temperature (option).



Figure 4 Pneumatic Clamping



## Screen Display



Figure 5 CRi-PC screen display.

#### **Benefits**

- Tests Bosch, Delphi, Denso and Continental injectors.
- Tests up to 4 injectors at any one time.
- Modular kit structure only purchase the applications you need.
- Pneumatic clamping.
- Fast diagnosis of faulty injectors.

# Technical Specification

- Rail pressure control: closed loop control using a high pressure pump.
- Injector control: generic current, voltage, and pulse width settings are supplied for existing Bosch, Delphi, Denso and Continental injectors.
- Injector delivery measurement.
- Injector coil resistance measurement.
- Injector response time measurement.
- Backleak flow and temperature measurement (option).

## Additional Accessories

- HK901 Backleak Measurement Unit.
- HK901-P Pressurised Backleak Measurment Unit.